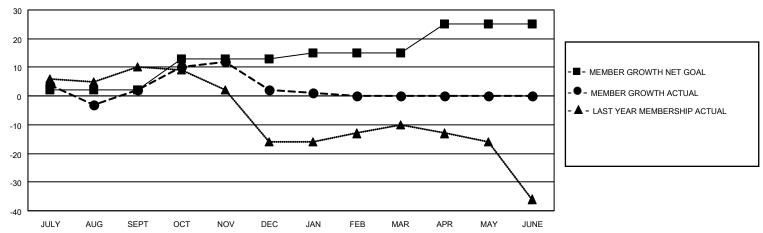

## District 14 N

| Clubs RESULTS FOR 2020-2021 |               |           |               | Members               |                         |                         |                                                   |  |  |
|-----------------------------|---------------|-----------|---------------|-----------------------|-------------------------|-------------------------|---------------------------------------------------|--|--|
|                             |               |           |               | RESULTS FOR 2020-2021 |                         |                         |                                                   |  |  |
| QUARTER                     | NEW CLUB GOAL | NEW CLUBS | DROPPED CLUBS | QUARTER MEM           | MBER GROWTH NET<br>GOAL | MEMBER GROWTH<br>ACTUAL | DROPPED<br>MEMBERS ACTUA<br>(including transfers) |  |  |
| JULY/AUG/SEPT               | 0             | 0         | 0             | JULY/AUG/SEPT         | 2                       | 20                      | 14                                                |  |  |
| OCT/NOV/DEC                 | 1             | 0         | 0             | OCT/NOV/DEC           | 11                      | 19                      | 18                                                |  |  |
| JAN/FEB/MAR                 | 0             | 0         | 0             | JAN/FEB/MAR           | 2                       | 3                       | 4                                                 |  |  |
| APR/MAY/JUNE                | 1             | 0         | 0             | APR/MAY/JUNE          | 10                      | 0                       | 0                                                 |  |  |